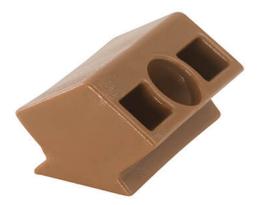

## Luna Profix 2

- Quicker and easier than screws for fixing decking in place
- Offers an elegant appearance without visible screws
- Enables consistent 6 mm gaps between deck boards
- Less and smaller screws required

| Material     | High-density polyethylene |
|--------------|---------------------------|
| Package size | 200 pcs/box               |
| Weight       | 680 grams/box             |
| No required  | 2,2 clips / m             |
| Dimensions   | 19,7 x 4,3 x 30           |
| Colour       | Brown                     |
| Article      | Profix 2 200 pcs/box      |

In pursuit of an ecological and elegant deck, Lunawood Thermowood deckings come with a hidden fixing installation solution. This elegant appearance without visible screws creates consistent spacing between the boards for a flawless look across the entire deck.